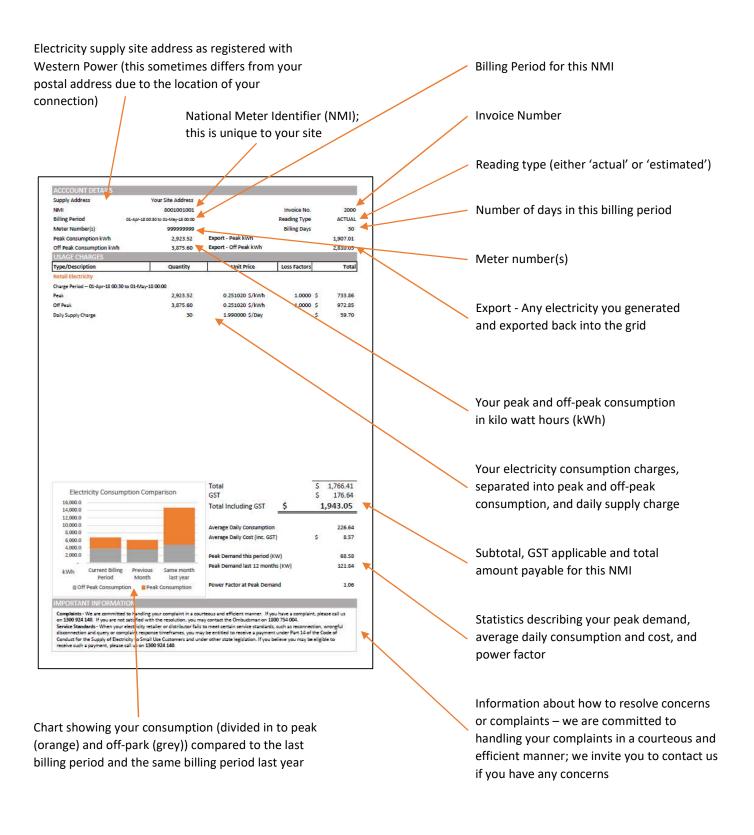

The second and subsequent pages of your invoice detail your consumption and charges for each site of your account. The charges for each site will be shown on a separate page. Each site will have at least one (sometimes more) meters associated with it; your meter number(s) will be displayed with the related site address and National Meter Identifier (NMI).

#### Consumption

The quantity of electricity you consumed, measured in kilowatt hours (kWh).

# **Daily Supply Charge**

A fixed cost per day, per NMI, to cover some of the fixed costs of associated with supplying electricity.

### **Peak and Off-Peak Charges**

Peak hours are from 8:00am-10:00pm Monday to Friday; all other hours are off-peak. Your pricing may include different rates for peak and off-peak consumption as shown in the Commercial Terms of your Electricity Supply Agreement.

#### **Power Factor**

Power factor is an expression of the efficiency of how you use electricity. Some Western Power network tariffs (which are a component in your overall costs) are affected by the power factor and improving it (getting closer to 1) can result in cost savings. If it is below 0.8 Western Power may require you to make improvement before allowing any type of connection upgrades or solar PV installations. Please contact us if you have further questions.

# **Reading Type**

From time-to-time, Western Power may provide meter data that is an estimate of your consumption, rather than your actual consumption. Subsequently, this amount may be adjusted to reflect your actual consumption. We will reconcile these readings and your following invoice may show any amendments required.