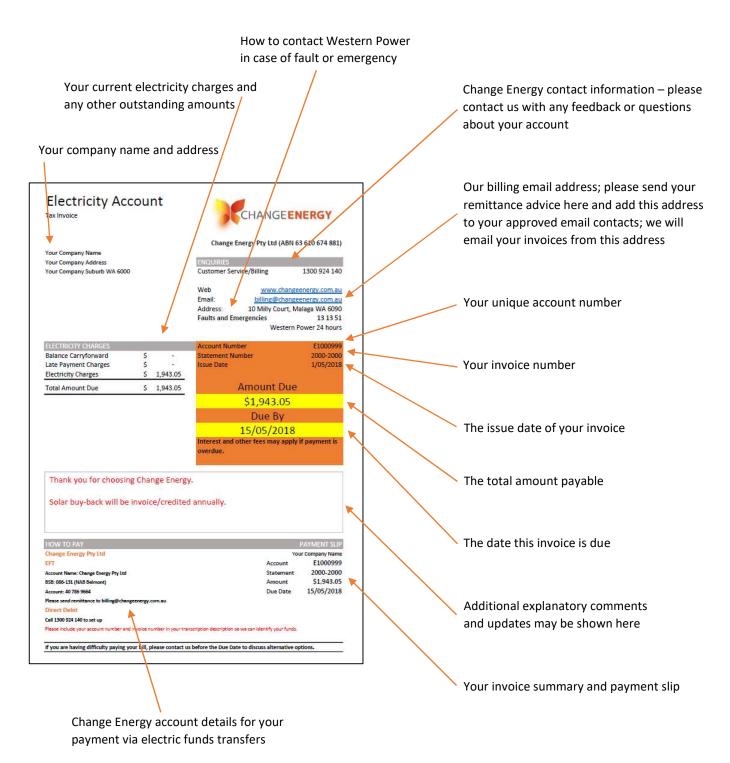

#### **How to Read Your Bundled Electricity Invoice from Change Energy**

The first page of your monthly invoice shows our contact details, your account details, payment information and a summary of your current charges and other amounts that may be owing.